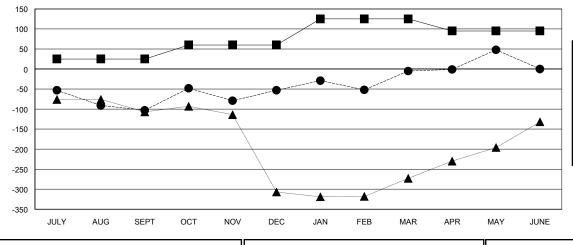

## GOALS AND ACTUAL MEMBERS CUMULATIVE

| -■- CURRENT YEAR GOA | LS FOR NEW |  |
|----------------------|------------|--|
| MEMBERS              |            |  |

- CURRENT YEAR ACTUAL MEMBERS

- LAST YEAR ACTUAL MEMBERS

| _          | Members               |                    |                                     |                    |                  |  |
|------------|-----------------------|--------------------|-------------------------------------|--------------------|------------------|--|
|            | RESULTS FOR 2014-2015 |                    |                                     |                    |                  |  |
| QUARTER NE |                       | NEW MEMBER<br>GOAL | CHARTER AND<br>NEW MEMBERS<br>ADDED | DROPPED<br>MEMBERS | NET<br>GAIN/LOSS |  |
|            | JULY/AUG/SEPT         | 25                 | 69                                  | 172                | -103             |  |
|            | OCT/NOV/DEC           | 35                 | 214                                 | 164                | 50               |  |
|            | JAN/FEB/MAR           | 65                 | 111                                 | 63                 | 48               |  |
|            | APR/MAY/JUNE          | -30                | 148                                 | 95                 | 53               |  |