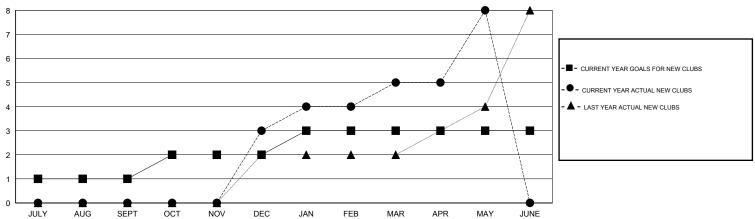

## GOALS AND ACTUAL NEW CLUBS CUMULATIVE

## GMT: Mahesh Pasqual LOCATION INDIA

| Clubs                                |                  |           |                  |                  |  |  |
|--------------------------------------|------------------|-----------|------------------|------------------|--|--|
| RESULTS FOR 2014-2015                |                  |           |                  |                  |  |  |
| QUARTER                              | NEW CLUB<br>GOAL | NEW CLUBS | DROPPED<br>CLUBS | NET<br>GAIN/LOSS |  |  |
| JULY/AUG/SEPT                        | 1                | 0         | 2                | -2<br>2          |  |  |
| OCT/NOV/DEC JAN/FEB/MAR APR/MAY/JUNE | 1<br>0           | 2         | 2                | 0                |  |  |